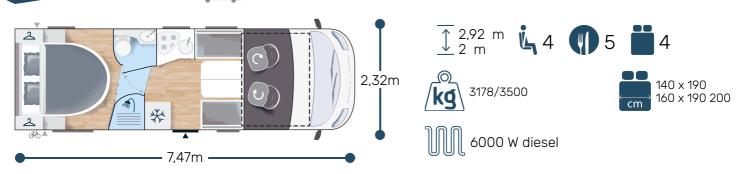

## CHAUSS CN

## TITANIUM ULTIMATE 🛧★★ 🕅

- Motorization 2.2L 140 HP / 103 kW / Auto.
- Manual cab air conditioning
- Driver and passenger airbag
- Fix and go
- Swivel seats in the cab, with double armrests and adjustable height
- Cab seat covers with matching cushions
- Electric rear-view mirrors
- Cruise control and speed limiter
- ESP
- Traction +
- Hill Descent control
- Eco pack: Stop&Start, smart alternator, electronically-controlled fuel pump
- Unit step insulation
- Cell door with window
- Panoramic skylight (or two skylights)
- Double-locking windows with combined blinds/screens
- Curtains
- Atmosphere LED lighting on floor
- USB ports
- IRP structure: GRP on roof/floor/sides, floor 64 mm thick
- 9-speed automatic gearbox

- Coded front bumper
- Heavy 16" two-tone black alloy wheels
- Backlit entrance mirror
- Luxury entrance door with window and central locking cab/cell
- Premium mattress main berth
- Wooden shower duck board
- Shoe rack
- Headboard
- TV-ready
- · Heating using vehicle fuel used while on the road
  - Wardrobe
- Solar panel ready (MPPT ready)
- Driver door with electric window
- Heating using vehicle fuel digitally programmed and used while on the road
- Rear camera pre-wiring
- TV bracket
- Isofix anchorage
- Pack Low profile accessories: Exterior awning, solar panel, entrance door exterior lighting, door mosquito net, cab blinds, extra beds twin beds, 2nd battery installation kit