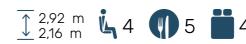

## TITANIUM ULTIMATE \*\* FIAT

- Motorization 2.2L 140 HP / 103 kW / Auto.
- Manual cab air conditioning
- Driver and passenger airbag
- Fix and go
- Swivel seats in the cab, with double armrests and adjustable height
- Cab seat covers with matching cushions
- Electric rear-view mirrors
- Cruise control and speed limiter
- **ESP**
- Traction +
- Hill Descent control
- Eco pack: Stop&Start, smart alternator, electronically-controlled fuel pump
- Unit step insulation
- XL cell door (60 cm) with window
- Panoramic skylight (or two skylights)
- Double-locking windows with combined blinds/screens
- Curtains
- Atmosphere LED lighting on floor
- USB ports
- IRP structure: GRP on roof/floor/sides, floor 64 mm thick
- 9-speed automatic gearbox

- Coded front bumper Heavy 16" two-tone black alloy wheels
- Backlit entrance mirror
- Wardrobe with drawers
- Luxury entrance door with window and central locking cab/cell
- Premium mattress main berth
- Wooden shower duck board
- Shoe rack
- TV-ready
- Heating using vehicle fuel used while on the road
- Bathroom with window
- Wardrobe
- Solar panel ready (MPPT ready)
- Driver door with electric window
- Heating using vehicle fuel digitally programmed and used while on the road
- Rear camera pre-wiring
- TV bracket
- Isofix anchorage
- Pack Low profile accessories: Exterior awning, solar panel, entrance door exterior lighting, door mosquito net, cab blinds, extra beds twin beds, 2nd battery installation kit