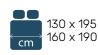

- Coded front bumper Heavy 16" two-tone black alloy wheels
- Backlit entrance mirror
- Wardrobe with drawers
- Luxury entrance door with window and central locking cab/cell
- Premium mattress main berth
- Wooden shower duck board
- Shoe rack
- TV-ready
- Heating using vehicle fuel used while on the road
- Bathroom with window
- Wardrobe
- Solar panel ready (MPPT ready)
- Driver door with electric window
- Heating using vehicle fuel digitally programmed and used while on the road
- Rear camera pre-wiring
- TV bracket
- Isofix anchorage
- Pack Low profile accessories: Exterior awning, solar panel, entrance door exterior lighting, door mosquito net, cab blinds, extra beds twin beds, 2nd battery installation kit