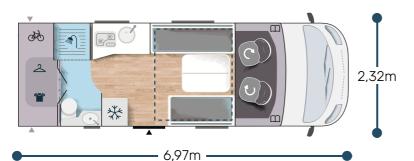

## TITANIUM ULTIMATE \*\* FIAT

- Motorization 2.2L 140 HP / 103 kW / Auto.
- Manual cab air conditioning
- Driver and passenger airbag
- Fix and go
- Swivel seats in the cab, with double armrests and adjustable height
- Cab seat covers with matching cushions
- Electric rear-view mirrors
- Cruise control and speed limiter
- **ESP**
- Traction +
- Hill Descent control
- Eco pack: Stop&Start, smart alternator, electronically-controlled fuel pump
- Unit step insulation
- XL cell door (60 cm) with window
- Panoramic skylight (or two skylights)
- Double-locking windows with combined blinds/screens
- Curtains
- Atmosphere LED lighting on floor
- USB ports
- IRP structure: GRP on roof/floor/sides, floor 64 mm thick
- 9-speed automatic gearbox

- Coded front bumper Heavy 16" two-tone black alloy wheels
- Backlit entrance mirror
- Wardrobe with drawers
- Luxury entrance door with window and central locking cab/cell
- Premium mattress main berth
- Wooden shower duck board
- Shoe rack
- TV-ready
- Heating using vehicle fuel used while on the road
- Bathroom with window
- Wardrobe
- Solar panel ready (MPPT ready)
- Driver door with electric window
- Heating using vehicle fuel digitally programmed and used while on the road
- Rear camera pre-wiring
- TV bracket
- Isofix anchorage
- Pack Low profile accessories: Exterior awning, solar panel, entrance door exterior lighting, door mosquito net, cab blinds, extra beds twin beds, 2nd battery installation kit